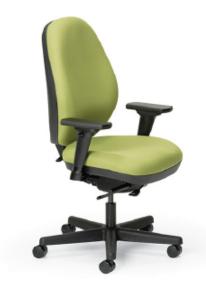

STANDARD SCALE

GU33 (Shown with 7X arms)

The standard above all standards. Designed to fit the masses, from 5'3" to 6'5" and beyond, this chair has your back.

**BIG & TALL** 

GU44 (Shown with 7F arms)

Engineered to withstand extreme usage. Reinforced back and seat structures, paired with ample foam cushions, provide comfort and peace of mind for many years to come.