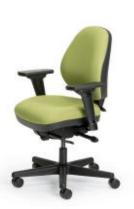

STANDARD SCALE

GU33 (Shown with 7X arms)

The standard above all standards. Designed to fit the masses, from 5'3" to 6'5" and beyond, this chair has your back.

**BIG & TALL** 

GU44 (Shown with 7F arms)

Engineered to withstand extreme usage. Reinforced back and seat structures, paired with ample foam cushions, provide comfort and peace of mind for many years to come.