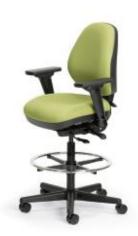

#### STOOL KITS

TK / MK (Shown on GU12)

For laboratory or counter height tasks. Two stool kits: medium and tall heights, both include a height adjustable footring.

The GoodFit™ Guarantee

We guarantee any chair specified by a
healthcare professional, using the GoodFit™
app, will completely satisfy you. If it does not,
Sitmatic will gladly reconfigure, or replace,
that chair until it does.