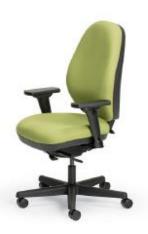

## THE GOODFIT BY SITMATIC™ FAMILY

SMALL SCALE

GU22 (Shown with 7X arms)

Small scale ergonomics. Careful thought and design was put into designing a chair specifically for those on the petite side of the spectrum.