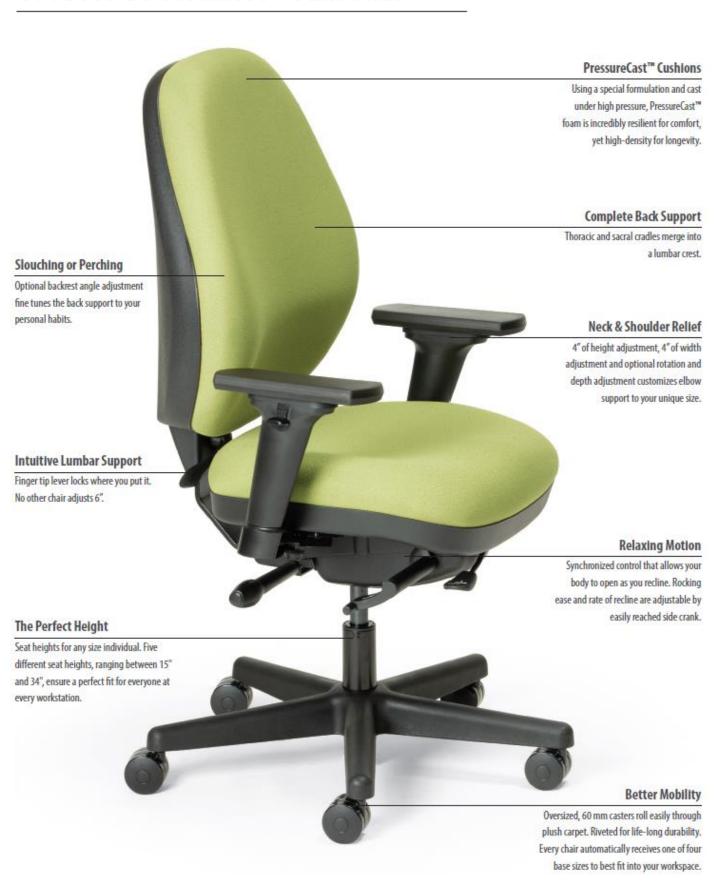

# GOODFIT

BY SITMATIC™



### THE WORLD'S MOST COMPREHENSIVE SEATING SYSTEM

Finally, a seating system that helps eliminate awkward and hammful postures using the science of anthropometrics.

## GOODFIT BY SITMATIC™ FEATURES



## THE GOODFIT BY SITMATIC™ FAMILY



SMALL SCALE

GU22 (Shown with 7X arms)

Small scale ergonomics. Careful thought and design was put into designing a chair specifically for those on the petite side of the spectrum.



STANDARD SCALE

GU33 (Shown with 7X arms)

The standard above all standards. Designed to fit the masses, from 5'3" to 6'5" and beyond, this chair has your back.



**BIG & TALL** 

GU44 (Shown with 7F arms)

Engineered to withstand extreme usage. Reinforced back and seat structures, paired with ample foam cushions, provide comfort and peace of mind for many years to come.



LOW BACK

GU12 (Shown with #2 Seat)

Essential support and comfort. The perfect multi-task / multi-user seating solution.



#### MESH BACK

GM33 (Shown with #3 Seat)

Modern aesthetic without sacri