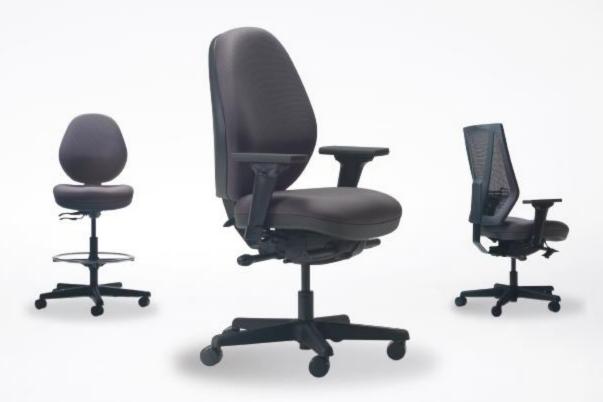

## THE GOODFIT BY SITMATIC™ FAMILY

SMALL SCALE

GU22 (Shown with 7X arms)

Small scale ergonomics. Careful thought and design was put into designing a chair specifically for those on the petite side of the spectrum.

STANDARD SCALE

GU33 (Shown with 7X arms)

The standard above all standards. Designed to fit the masses, from 5'3" to 6'5" and beyond, this chair has your back.

**BIG & TALL** 

GU44 (Shown with 7F arms)

Engineered to withstand extreme usage. Reinforced back and seat structures, paired with ample foam cushions, provide comfort and peace of mind for many years to come.

LOW BACK

GU12 (Shown with #2 Seat)

Essential support and comfort. The perfect multi-task / multi-user seating solution.