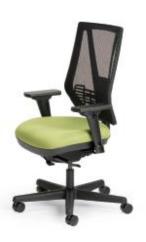

#### MESH BACK

GM33 (Shown with #3 Seat)

Modern aesthetic without sacrificing your back. Height and depth adjustable lumbar pad for those who need more or those who like less.