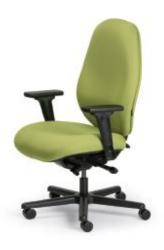

STANDARD SCALE

GU33 (Shown with 7X arms)

The standard above all standards. Designed to fit the masses, from 5'3" to 6'5" and beyond, this chair has your back.

**BIG & TALL** 

GU44 (Shown with 7F arms)

Engineered to withstand extreme usage. Reinforced back and seat structures, paired with ample foam cushions, provide comfort and peace of mind for many years to come.